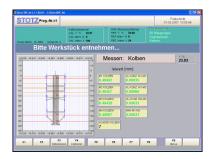

### SPB for Matching

Lands and holes with different tolerances in the scan range may be adjusted on the scanning software. Easy operation via touch screen. Assessment of the workpiece at a glance!