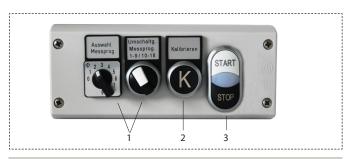

#### Selection Box WTMSG1

| Position | Description                          |
|----------|--------------------------------------|
| 1        | Measurement program selection switch |
| 2        | manual calibration                   |
| 3        | Program Start/Stop                   |