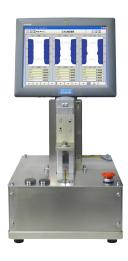

SIB Scanning-Measuring Station

# Mobil Scanning - Measurement System

## Scanning-Measuring station SIB

- Inexpensive
- Mobil applications
- Accuracy to 0,15 μm
- Diametrical form checking to 1 μm
- Diameter tolerance 1 μm
- Flexible use for different applications

#### **Technical Data SIB**

| Equipment features           |                              |
|------------------------------|------------------------------|
| Power supply                 | 115/230 V                    |
| Graphic-Display              | 12,1"Touch-Screen 1024 x 768 |
| Measurement                  | Ethernet                     |
| Port for selection box       |                              |
| Serial interface             | RS232 COM1                   |
| USB                          | 8 x I/O opto                 |
| Dimensions                   | 387 x 162 x 72 mm            |
| Pneumatic measuring channels | 1/expandable to 2            |
| Dimension                    | 310 x 620 x 350 mm           |