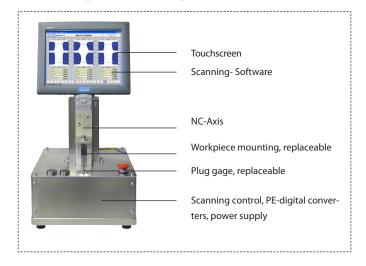

#### **Technical Data SIB**

| Equipment features           |                              |
|------------------------------|------------------------------|
| Power supply                 | 115/230 V                    |
| Graphic-Display              | 12,1"Touch-Screen 1024 x 768 |
| Measurement                  | Ethernet                     |
| Port for selection box       |                              |
| Serial interface             | RS232 COM1                   |
| USB                          | 8 x I/O opto                 |
| Dimensions                   | 387 x 162 x 72 mm            |
| Pneumatic measuring channels | 1/expandable to 2            |
| Dimension                    | 310 x 620 x 350 mm           |