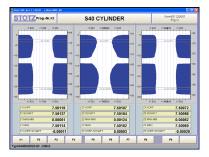

### SPB for Matching

Lands and holes with different tolerances in the scan range may be adjusted on the scanning software. Easy operation via touch screen. Assessment of the workpiece at a glance!