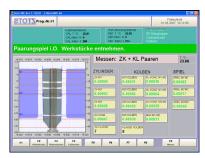

### SPB for Matching

Lands and holes with different tolerances in the scan range may be adjusted on the scanning software. Easy operation via touch screen. Assessment of the workpiece at a glance!