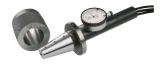

## Scanning-Measuring station SIB

- Inexpensive
- Mobil applications
- Accuracy to 0,15 μm
- Diametrical form checking to 1 μm
- Diameter tolerance 1 μm
- Flexible use for different applications

#### SIB for I.D. (inner diameter)