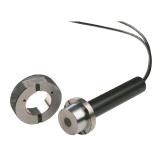

## Scanning-Measuring station SIB

- Inexpensive
- Mobil applications
- Accuracy to 0,15 μm
- Diametrical form checking to 1 μm
- Diameter tolerance 1 μm
- Flexible use for different applications

#### SAB for O.D. (outside diameter)